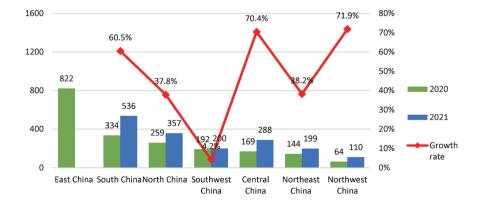

### 4. The exhibition area in all regions increased significantly, with the largest YoY growth in Northeast China

In 2021, the epidemic has been effectively prevented and controlled, thanks to which the exhibition area in all regions of China has increased to varying degrees. Among the regions, Northeast China saw the biggest YoY increase in exhibition area, followed by Central China and South China. As shown in Figure 2.4, compared with 2020, in terms of exhibition area, Northeast China witnessed an increase of 1.69 million square meters or 49.3% YoY; Central China an increase of 2.27 million square meters or 47.8% YoY; South China an increase

of 4.94 million square meters or 34.3% YoY; Northwest China an increase of 0.79 million square meters or 33.5% YoY; North China an increase of 1.95 million square meters or 25.2% YoY. East China and Southwest China saw an increase of 8.12 million square meters or 24.7% YoY and 0.16 million square meters or 2.1% YoY respectively.

Figure 2.4 Variations in Geographical Distribution of Exhibitions by Area, 2020-2021 (Unit: 10,000 square meters)