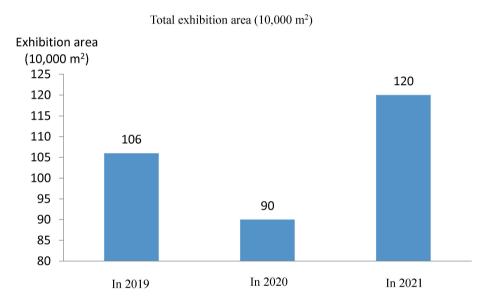

Besides, comparison on area of exhibitions from 2016 to 2021 suggested that between 2018 and 2020, all provinces (autonomous regions/municipalities directly under the central government) witnessed a decrease in the area of exhibitions, among which some had seen a continuous decline owing to different reasons, but the data was picking up in 2021. As shown in Figure 2.8.

Figure 2.8 Variations in Exhibition Area of Major Exhibition Provinces (Autonomous Regions/ Municipalities Directly under the Central Government) 2016-2021(Unit: 10,000 square meters)