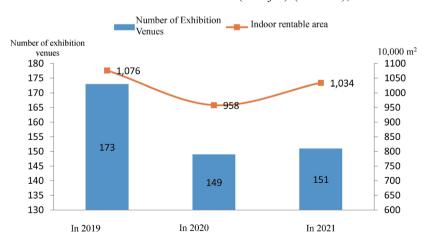

The relevant data of China's exhibition venues is derived from the database of the Information Department of China International Exhibition Center Group Corporation. According to the statistical standard of the exhibition venue market by the Global Association of the Exhibition Industry (UFI), a statistical survey has been conducted on 272 exhibition venues and non-professional exhibition places in 145 cities (excluding Hong Kong, Macau and Taiwan) and a statistical analysis has been conducted on those professional exhibition venues whose indoor rentable area is more than or equal to 5,000 square meters and at which more than two economic and trade exhibitions have been held in 2021. Accordingly, the China's exhibition venue profile defined in 2021 includes 151 professional exhibition venues, with a total indoor rentable area of approximately 10.34 million square meters.

### (II) The size of exhibition venue profile maintained a slight growth

The number and area of exhibition venues in China in 2021 maintained a slight increase compared with 2020, but they have not recovered to the level of 2019. According to statistics, the number of exhibition venues across the country in 2021 reached 151, two more than in 2020, an increase of about 1.3%; the total indoor rentable area was about 10.34 million square meters, an increase of about 760,000 square meters or 7.9% over 2020, reflecting a trend of continuous growth in the total supply of exhibition venues under normal epidemic prevention and control. In terms of quantity, there were 32 exhibition venues with an indoor rentable area of more than 100,000 square meters, two more than in 2020, accounting for about 21% of the national total. Compared with 2020, the number of large and medium-sized exhibition venues has grown steadily, showing the continuous increase in the scale of China's exhibition venue. National Convention & Exhibition Center (Tianjin) (Phase I), Hunan Zhuzhou International Convention & Exhibition Center and Huaizhou New City International Convention & Exhibition Center were completed and put into use. The China International Exhibition Center (Shunyi) Phase II Project, Hangzhou Grand Convention and Exhibition Center Project, Xiamen New Convention and Exhibition Center Project, Guiyang Baoneng International Convention and Exhibition Center Project, Northeast Asia International Convention and Exhibition Center Project, and Shangqiu International Convention and Exhibition Center Project have all been planned and their construction has started. It is estimated that the new exhibition area will exceed 1 million m<sup>2</sup>. A number of key exhibition halls currently under construction, including Jinan Pilot Zone International Convention and Exhibition Center, Wuhan Tianhe International Convention and Exhibition Center, Zhengzhou New International Convention and Exhibition Center, National Convention and Exhibition Center (Tianjin) (Phase II), Xian International Convention and Exhibition Center (Phase II), and China Import and Export Fair Complex (Phase IV), overcame the impact of COVID-19 and are progressing smoothly. In the future, with the implementation of large-scale exhibition venue projects such as National Convention & Exhibition Center (Tianjin) (Phase II), China International Exhibition Center (Phase II), and Hangzhou Grand Convention and Exhibition Center, the total supply area of the exhibition venue is expected to increase continuously.