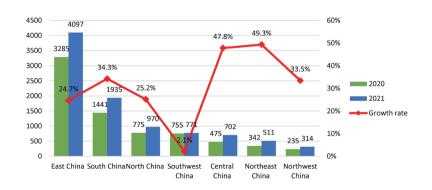

### 2. Quantity of exhibitions held by each region decreased somewhat, and Northwest China had the biggest YoY drop.

Data of 2020 shows that exhibitions held in each region scaled back a great deal. Among them, Northwest China suffered the biggest drop, followed by North China and Northeast China. As shown in Figure 2.3, compared with 2019, exhibitions held in Northwest China decreased by 118 or a YoY decrease of 64.8%; that of North China decreased by 311 or a YoY decrease of 54.6%; that of Northeast China decreased by 114 or a YoY decrease of 44.2%; that of East China decreased by 587 or a YoY decrease of 41.7%; that of Southwest China decreased by 135 or a YoY decrease of 41.3%; and then South China and Central China faced a decline of 210 and 88, a YoY decrease of 38.6% and a YoY decrease of 34.2% compared with 2019 respectively.

### 4. The exhibition area in all regions increased significantly, with the largest YoY growth in Northeast China

In 2021, the epidemic has been effectively prevented and controlled, thanks to which the exhibition area in all regions of China has increased to varying degrees. Among the regions, Northeast China saw the biggest YoY increase in exhibition area, followed by Central China and South China. As shown in Figure 2.4, compared with 2020, in terms of exhibition area, Northeast China witnessed an increase of 1.69 million square meters or 49.3% YoY; Central China an increase of 2.27 million square meters or 47.8% YoY; South China an increase

of 4.94 million square meters or 34.3% YoY; Northwest China an increase of 0.79 million square meters or 33.5% YoY; North China an increase of 1.95 million square meters or 25.2% YoY. East China and Southwest China saw an increase of 8.12 million square meters or 24.7% YoY and 0.16 million square meters or 2.1% YoY respectively.