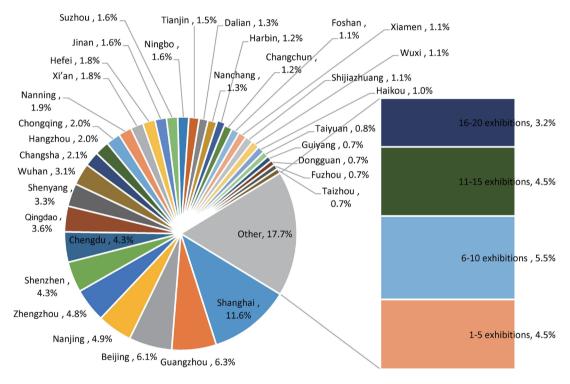

### (I) Shanghai, Guangzhou and Beijing remained top three by the number of exhibitions, with Shanghai taking up the highest proportion

In 2021, the top three cities by the number of exhibitions in China were Shanghai, Guangzhou and Beijing, with Guangzhou surpassing Beijing to rank the second. Among the top five cities by the number of exhibitions, Nanjing replaced Shenzhen, taking the fourth place, and Zhengzhou ranked the fifth. Among them, Shanghai held a total of 310 exhibitions, accounting for 10.5% of the national total, with a YoY decrease of 1.6%; Guangzhou held a total of 186 exhibitions, accounting for 6.3% of the national total, with a YoY increase of 31.0%; Beijing held a total of 151 exhibitions, accounting for 5.1% of the national total, with a YoY increase of 28.0%; Nanjing held a total of 145 exhibitions, accounting for 4.9% of the national total, with a YoY increase of 66.7%; Zhengzhou held a total of 141 exhibitions, accounting for 4.8% of the national total, with a YoY increase of 62.1%. A total of 647 exhibitions were held in Shanghai, Guangzhou and Beijing, accounting for 21.9% of the total exhibitions held nationwide.

Figure 2.9 Proportions of Numbers of Exhibitions in Cities in 2021

Note: "1-5, 6-10, 11-15 and 16-20" in the figure represent the quantities of exhibitions held in corresponding cities. Data are combined in view of the large-scale analysis of exhibition cities.

According to statistics, there were 16 cities where over 50 exhibitions were held (see Table 2.5), increasing by 4 compared with 2020. A total of 1,815 exhibitions were held in the above 16 cities, accounting for about 61.5% of the total exhibitions held in China, an increase of 66.3 percentage points over 2020. In general, the number of exhibitions in all the cities has recovered significantly despite repeated impacts of the epidemic.

| S/N  | City      | Quantity       | S/N  | City      | Quantity |
|------|-----------|----------------|------|-----------|----------|
| 3/11 | City      | Quantity       | 5/11 | City      | Quantity |
| 1    | Shanghai  | 341            | 9    | Shenyang  | 96       |
| 2    | Guangzhou | 186            | 10   | Wuhan     | 91       |
| 3    | Beijing   | 180            | 11   | Changsha  | 62       |
| 4    | Nanjing   | 145            | 12   | Hangzhou  | 60       |
| 5    | Zhengzhou | 141            | 13   | Chongqing | 60       |
| 6    | Shenzhen  | 128 14 Nanning |      | 55        |          |
| 7    | Chengdu   | 126            | 15   | Xi'an     | 53       |
| 8    | Qingdao   | 107            | 16   | Hefei     | 52       |