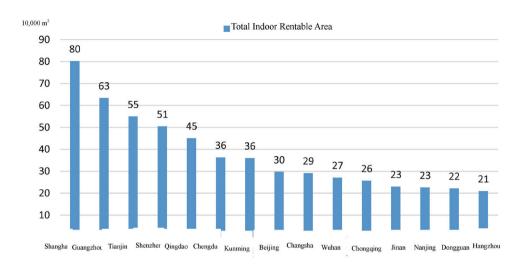

### **III. Distribution of Exhibition in Cities**

In 2021, faced with repeated difficulties caused by the epidemic, major cities have taken measures step by step to boost local exhibitions under the normalization of the epidemic prevention and control, so as to speed up the development of online and offline exhibitions, and make up for the adverse impact of the epidemic on the exhibition industry to a certain extent. Shanghai, Guangzhou and Beijing remained the major exhibition cities in China and ranked among top three by quantity and area of exhibitions.

### (I) Shanghai, Guangzhou and Beijing remained top three by the number of exhibitions, with Shanghai taking up the highest proportion

In 2021, the top three cities by the number of exhibitions in China were Shanghai, Guangzhou and Beijing, with Guangzhou surpassing Beijing to rank the second. Among the top five cities by the number of exhibitions, Nanjing replaced Shenzhen, taking the fourth place, and Zhengzhou ranked the fifth. Among them, Shanghai held a total of 310 exhibitions, accounting for 10.5% of the national total, with a YoY decrease of 1.6%; Guangzhou held a total of 186 exhibitions, accounting for 6.3% of the national total, with a YoY increase of 31.0%; Beijing held a total of 151 exhibitions, accounting for 5.1% of the national total, with a YoY increase of 28.0%; Nanjing held a total of 145 exhibitions, accounting for 4.9% of the national total, with a YoY increase of 66.7%; Zhengzhou held a total of 141 exhibitions, accounting for 4.8% of the national total, with a YoY increase of 62.1%. A total of 647 exhibitions were held in Shanghai, Guangzhou and Beijing, accounting for 21.9% of the total exhibitions held nationwide.

# (II) Shanghai, Guangzhou and Beijing continued to rank top three by the area of exhibitions, with Shanghai accounting for the highest proportion

In 2021, despite the impact of COVID-19, the area of exhibitions in various cities in China has risen. The overall ranking of the cities by exhibition area was basically consistent with the quantity of exhibitions. That is to say, cities with a large quantity of exhibitions also registered a large area of exhibition. However, due to the influence of urban economic development, epidemic prevention and control situation and other factors, the specific ranking varied slightly. Shanghai, Guangzhou, Beijing and Shenzhen ranked top four by exhibition area, which was consistent with the data in 2020. Among the top five cities by exhibition area, Chengdu rose from seventh to fifth. Specifically, the exhibition area in Shanghai was 17.055 million square meters, accounting for 18.3% of the total exhibition area nationwide, an increase of 4.5% YoY; the exhibition area in Guangzhou was 9.303 million square meters, an increase of 39.3% YoY; the exhibition area in Beijing was 5.536 million square meters, an increase of 16.9% YoY. As shown in Figure 2.10.

According to statistics, the exhibitions held in Shanghai covered an average area of 54,000 square meters, and the figure is 50,000 square meters for Guangzhou, and 31,000 square meters for Beijing. Under the situation of COVID-19 prevention, Guangzhou witnessed a slight increase in the average area of exhibition compared with last year, while Shanghai and Beijing saw a decrease. The exhibitions held in Guangzhou were mainly largescale ones, while those in Beijing featured medium-scale exhibitions due to limited size of exhibition venues.