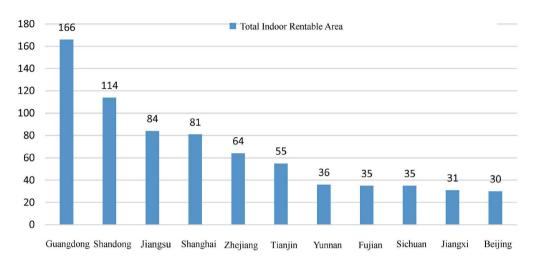

2. By area of exhibitions, all provinces witnessed a significant rise with Shanghai, Guangdong and Shandong ranking top three

In 2021, the area of exhibitions held by each province increased to varying degrees. Among them, those ranking top three in exhibition areas were Shanghai, Guangdong and Shandong successively, while Beijing dropped out of the top three. In specific, Shanghai had an exhibition area of 17.055 million square meters, taking up 18.3% of the national total, with an increase of 4.5% YoY; Guangdong registered an exhibition area of 16.905 million square meters, taking up 18.2% of the national total, with an increase of 28.7% YoY; Shandong's exhibition area came in at 6.792 million square meters, taking up 7.3% of the national total, with an increase of 25.1% YoY. The top three provinces (autonomous regions/municipalities directly under the central government) by area of exhibitions registered a total exhibition area of 40.752 million square meters, with an increase of 16.8% YoY. As shown in Figure 2.7.

Figure 2.7 Provincial, Municipal/Autonomous Region Distribution of Exhibitions by Area Ratio, 2021

There were two provinces (autonomous regions/municipalities directly under the central government) with an exhibition area exceeding 10 million square meters - Shanghai and Guangdong. In addition to the above two provinces (autonomous regions/municipalities directly under the central government), six other provinces (autonomous regions/municipalities directly under the central government) have registered an exhibition area of over 5 million square meters. And there were seven provinces (autonomous regions/municipalities directly under the central government) with an exhibition area between 2 million and 5 million square meters, covering a total exhibition area of 19.663 million square meters, taking up 21.1% of the national total; there were nine provinces with an exhibition area between 1 million and 2 million square meters, registering a total exhibition area of 11.946 million square meters, taking up 12.8% of the national total. As shown in Table 2.4.

Table 2.4 List of Provinces (Autonomous Regions/ Municipalities directly under the Central Government) with an Exhibition Area of Above 1 million square meters, in 2021

| S/N | Provinces & Municipalities | Area (10,000 square meters) | S/N | Provinces & Municipalities | Area (10,000 square meters) |
|-----|----------------------------|-----------------------------|-----|----------------------------|-----------------------------|
| 1   | Shanghai                   | 1705.5                      | 12  | Shaanxi                    | 204.5                       |
| 2   | Guangdong                  | 1690.5                      | 13  | Chongqing                  | 202.2                       |
| 3   | Shandong                   | 679.2                       | 14  | Tianjin                    | 181.8                       |
| 4   | Jiangsu                    | 598.7                       | 15  | Anhui                      | 149.6                       |
| 5   | Beijing                    | 553.6                       | 16  | Guangxi                    | 140.1                       |
| 6   | Zhejiang                   | 539.5                       | 17  | Hunan                      | 137.4                       |
| 7   | Sichuan                    | 416.0                       | 18  | Jiangxi                    | 129.8                       |
| 8   | Henan                      | 317.5                       | 19  | Hebei                      | 125.5                       |
| 9   | Fujian                     | 294.6                       | 20  | Heilongjiang               | 116.9                       |
| 10  | Liaoning                   | 284.8                       | 21  | Jilin                      | 109.5                       |
| 11  | Hubei                      | 246.7                       | 22  | Hainan                     | 104.0                       |