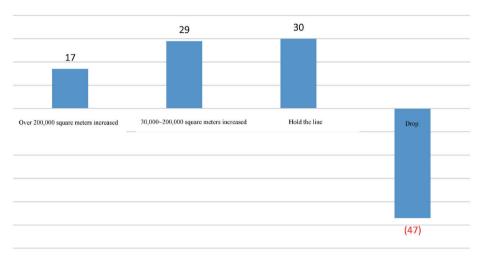

### (II) The size of exhibition venue profile maintained a slight growth

The number and area of exhibition venues in China in 2021 maintained a slight increase compared with 2020, but they have not recovered to the level of 2019. According to statistics, the number of exhibition venues across the country in 2021 reached 151, two more than in 2020, an increase of about 1.3%; the total indoor rentable area was about 10.34 million square meters, an increase of about 760,000 square meters or 7.9% over 2020, reflecting a trend of continuous growth in the total supply of exhibition venues under normal epidemic prevention and control. In terms of quantity, there were 32 exhibition venues with an indoor rentable area of more than 100,000 square meters, two more than in 2020, accounting for about 21% of the national total. Compared with 2020, the number of large and medium-sized exhibition venues has grown steadily, showing the continuous increase in the scale of China's exhibition venue. National Convention & Exhibition Center (Tianjin) (Phase I), Hunan Zhuzhou International Convention & Exhibition Center and Huaizhou New City International Convention & Exhibition Center were completed and put into use. The China International Exhibition Center (Shunyi) Phase II Project, Hangzhou Grand Convention and Exhibition Center Project, Xiamen New Convention and Exhibition Center Project, Guiyang Baoneng International Convention and Exhibition Center Project, Northeast Asia International Convention and Exhibition Center Project, and Shangqiu International Convention and Exhibition Center Project have all been planned and their construction has started. It is estimated that the new exhibition area will exceed 1 million m<sup>2</sup>. A number of key exhibition halls currently under construction, including Jinan Pilot Zone International Convention and Exhibition Center, Wuhan Tianhe International Convention and Exhibition Center, Zhengzhou New International Convention and Exhibition Center, National Convention and Exhibition Center (Tianjin) (Phase II), Xian International Convention and Exhibition Center (Phase II), and China Import and Export Fair Complex (Phase IV), overcame the impact of COVID-19 and are progressing smoothly. In the future, with the implementation of large-scale exhibition venue projects such as National Convention & Exhibition Center (Tianjin) (Phase II), China International Exhibition Center (Phase II), and Hangzhou Grand Convention and Exhibition Center, the total supply area of the exhibition venue is expected to increase continuously.