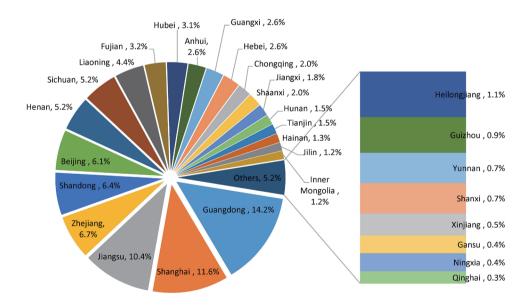

## 1. By quantity of exhibitions, all provinces witnessed a significant rise while Guangdong, Shanghai and Jiangsu ranked top three

In 2021, China's top three provinces (autonomous regions/municipalities directly under the central government) by quantity of exhibitions were Guangdong, Shanghai and Jiangsu successively, all of which saw an increase, to varying degrees, in quantity of exhibitions. Among the three regions, Guangdong Province held a total of 419 exhibitions, accounting for 14.2% of the national total, with a YoY increase of 47.5%; Shanghai held a total of 341 exhibitions, accounting for 11.6% of the national total, with a YoY increase of 8.3%; Jiangsu Province held a total of 307 exhibitions, accounting for 10.4% of the national total, with a YoY increase of 195.2%. The top three provinces (autonomous regions/municipalities directly under the central government) hosted a total of 1,067 exhibitions, with a YoY increase of 51.8%. As shown in Figure 2.5 and Figure 2.6.

According to statistics, there were 8 provinces (autonomous regions/municipalities directly under the central government) that held more than 100 exhibitions, with the top five being Guangdong, Shanghai, Jiangsu, Zhejiang, and Shandong successively. The above-mentioned 8 provinces (autonomous regions/municipalities directly under the central government) held a total of 2,069 exhibitions, accounting for 65.0% of the national total; 9 provinces (autonomous regions/municipalities directly under the central government) held 50-100 exhibitions each, with a total of 680 exhibitions, accounting for 23.1% of the national total. As shown in Table 2.3.

Table 2.3 List of Provinces (Autonomous Regions/Municipalities Directly under the Central Government) Holding More than 50 Exhibitions in 2021

| S/N | Provinces & Municipalities | <b>Exhibition Quantity</b> | S/N | Provinces & Municipalities | Exhibition Quantity |
|-----|----------------------------|----------------------------|-----|----------------------------|---------------------|
| 1   | Guangdong                  | 419                        | 10  | Fujian                     | 94                  |
| 2   | Shanghai                   | 341                        | 11  | Hubei                      | 91                  |
| 3   | Jiangsu                    | 307                        | 12  | Anhui                      | 78                  |
| 4   | Zhejiang                   | 197                        | 13  | Guangxi                    | 78                  |
| 5   | Shandong                   | 190                        | 14  | Hebei                      | 76                  |
| 6   | Beijing                    | 180                        | 15  | Chongqing                  | 60                  |
| 7   | Henan                      | 153                        | 16  | Shaanxi                    | 59                  |
| 8   | Sichuan                    | 152                        | 17  | Jiangxi                    | 52                  |
| 9   | Liaoning                   | 130                        |     |                            |                     |