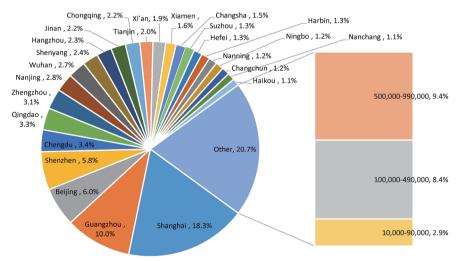

# (II) Shanghai, Guangzhou and Beijing continued to rank top three by the area of exhibitions, with Shanghai accounting for the highest proportion

In 2021, despite the impact of COVID-19, the area of exhibitions in various cities in China has risen. The overall ranking of the cities by exhibition area was basically consistent with the quantity of exhibitions. That is to say, cities with a large quantity of exhibitions also registered a large area of exhibition. However, due to the influence of urban economic development, epidemic prevention and control situation and other factors, the specific ranking varied slightly. Shanghai, Guangzhou, Beijing and Shenzhen ranked top four by exhibition area, which was consistent with the data in 2020. Among the top five cities by exhibition area, Chengdu rose from seventh to fifth. Specifically, the exhibition area in Shanghai was 17.055 million square meters, accounting for 18.3% of the total exhibition area nationwide, an increase of 4.5% YoY; the exhibition area in Guangzhou was 9.303 million square meters, an increase of 39.3% YoY; the exhibition area in Beijing was 5.536 million square meters, an increase of 16.9% YoY. As shown in Figure 2.10.

Figure 2.10 Proportions of Exhibition Areas in Cities, 2021

Note: "10,000-90,000, 100,000-490,000, 500,000-990,000" in the Figure represent the area of exhibitions held in corresponding cities. Data are combined in view of the large-scale analysis of exhibition cities.

Additionally, in 2021, there were a total of 13 cities in China with an exhibition area of more than 2 million square meters, increased by 5, i.e. Nanjing, Wuhan, Shenyang, Hangzhou and Jinan, compared with 2020. There were 12 cities with an exhibition area of 1 million to 2 million square meters, increased by 3 compared with 2020. The cities with an exhibition area of more than 1 million square meters registered an aggregated area of 75.265 million square meters, accounting for 80.9% of the total exhibition area nationwide, an increase of 37.3% over 2020. See Table 2.6.

| S/N | City      | Area (10,000 square meters) | S/N | City      | Area (10,000 square meters) |
|-----|-----------|-----------------------------|-----|-----------|-----------------------------|
| 1   | Shanghai  | 1705.5                      | 14  | Tianjin   | 181.8                       |
| 2   | Guangzhou | 930.3                       | 15  | Xi'an     | 178.8                       |
| 3   | Beijing   | 553.6                       | 16  | Xiamen    | 144.9                       |
| 4   | Shenzhen  | 543.9                       | 17  | Changsha  | 139.4                       |
| 5   | Chengdu   | 311.9                       | 18  | Suzhou    | 123.1                       |
| 6   | Qingdao   | 310.5                       | 19  | Hefei     | 119.3                       |
| 7   | Zhengzhou | 288.6                       | 20  | Harbin    | 118.1                       |
| 8   | Nanjing   | 257.6                       | 21  | Nanning   | 116.1                       |
| 9   | Wuhan     | 250.2                       | 22  | Ningbo    | 114.5                       |
| 10  | Shenyang  | 220.7                       | 23  | Changchun | 109.5                       |
| 11  | Hangzhou  | 211.3                       | 24  | Nanchang  | 103.7                       |
| 12  | Jinan     | 205.6                       | 25  | Haikou    | 101.1                       |
| 13  | Chongqing | 202.2                       |     |           |                             |