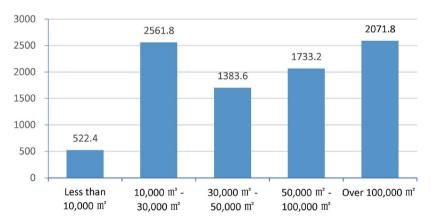

## (II) Exhibitions covering above 50,000 square meters accounted for a half, and the exhibitions of all scales witnessed an increase.

Among all exhibitions of different scales held in China in 2021, exhibitions with an area above 100,000 square meters accounted for the largest proportion, followed by those with an area of 10,000 to 30,000 square meters and those with an area of 50,000 to 100,000 square meters. Specifically, exhibitions below 10,000 square meters covered a total area of 5.224 million square meters, accounting for the smallest proportion of 5.6%. However, compared with 2020, the figure increased by 69.3%; exhibitions with a scale of 10,000 to 30,000 square meters covered a total area of 25.618 million square meters, accounting for 27.5% of all exhibitions; exhibitions with a scale of 30,000 to 50,000 square meters covered a total area of 17.033 million square meters, accounting for 18.3% of all exhibitions; exhibitions with a scale of 50,000 to 100,000 square meters covered a total area of 20.651 million square meters, accounting for 22.2% of all exhibitions; exhibitions above 100,000 square meters covered a total area of 25.884 million square meters, accounting for 27.8% of all exhibitions. See Figure 2.13 and 2.14.