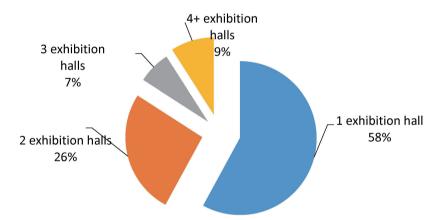

21, the number of cities with more than two exhibition venues reached 37, accounting for 42% of the total city samples, an increase of 2% over 2020; the total number of exhibition venues reached 103, accounting for 68% of the total exhibition venue samples, an increase of 2% over 2020.

As indicated in the statistics, with the increasing number of cases of "multiple venues in one city", the functional role of the diversified competition between old and new exhibition venues to optimize the industrial layout of new urban areas has been successfully practiced in more and more cities. "To boom city exhibition industry through cooperative competition in multiple venues" will become one of the important means to promote the construction and development of city exhibition venues in the future.



Figure 4.4 Quantity and City Distribution of Exhibition Venues Nationwide in 2021

In terms of area, Shanghai ranked first with a total indoor rentable area of about 800,000 square meters, accounting for about 7.7% of the national total; Guangzhou ranked second with about 630,000 square meters, accounting for about 6% of the national total; Tianjin and Shenzhen ranked third and fourth with a total indoor rentable area of about 550,000 square meters and 510,000 square meters respectively. Qingdao, Chengdu, Kunming and Beijing ranked fifth to eighth respectively.



Figure 4.5 Comparison of Indoor Rentable Area of Exhibition Venues in Major Cities in 2021

It is obvious that the exhibition venue resources of Shanghai reached up to 800,000 square meters, in an absolute leading position. Gua