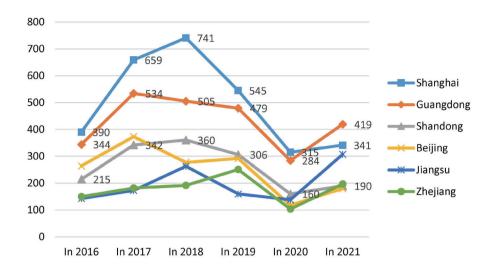

## 1. By quantity of exhibitions, all provinces witnessed a significant rise while Guangdong, Shanghai and Jiangsu ranked top three

In 2021, China's top three provinces (autonomous regions/municipalities directly under the central government) by quantity of exhibitions were Guangdong, Shanghai and Jiangsu successively, all of which saw an increase, to varying degrees, in quantity of exhibitions. Among the three regions, Guangdong Province held a total of 419 exhibitions, accounting for 14.2% of the national total, with a YoY increase of 47.5%; Shanghai held a total of 341 exhibitions, accounting for 11.6% of the national total, with a YoY increase of 8.3%; Jiangsu Province held a total of 307 exhibitions, accounting for 10.4% of the national total, with a YoY increase of 195.2%. The top three provinces (autonomous regions/municipalities directly under the central government) hosted a total of 1,067 exhibitions, with a YoY increase of 51.8%. As shown in Figure 2.5 and Figure 2.6.

Besides, comparison on area of exhibitions from 2016 to 2021 suggested that between 2018 and 2020, all provinces (autonomous regions/municipalities directly under the central government) witnessed a decrease in the area of exhibitions, among which some had seen a continuous decline owing to different reasons, but the data was picking up in 2021. As shown in Figure 2.8.