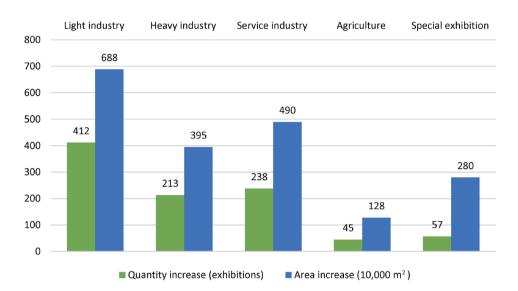

## (I) Light industry exhibitions ranked top in both quantity and area among all industries

Among the 2,949 trade and economic exhibitions, the number of light industry exhibitions ranked first in all industries, that of heavy industry exhibitions ranked second, and that of service industry exhibitions ranked third. Among them, 1,224 light industry exhibitions were held, accounting for 41.5% of the total number of classified exhibitions of known industries; the total exhibition area was about 38.19 million square meters, accounting for 41.1% of the total area of classified exhibitions of known industries. 728 heavy industry exhibitions were held, accounting for 24.7% of the total number of classified exhibitions of known industries; the total exhibition area reached about 24.75 million square meters, accounting for 26.6% of the total area of classified exhibitions of known industries. 687 service industry exhibitions were held, accounting for 23.3%

of the total number of classified exhibitions of known industries; the total exhibition area reached about 18.23 million square meters, accounting for 19.6% of the total area of classified exhibitions of known industries. The number of agricultural industry exhibition and specialized exhibition was 185 and 125 respectively, accounting for 6.3% and 4.2% of the total number of classified exhibitions of known industries; and the exhibition area was 6.26 million square meters and 5.46 million square meters respectively, accounting for 6.7% and 5.9% of the total area of classified exhibitions of known industries respectively. As shown in Figure 2.17, the position of the bubble reflects the difference in the number of exhibitions in different industries, and the size of the bubble represents the size of the exhibition area.