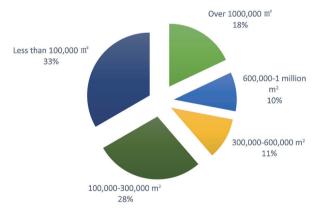

The relevant data of China's exhibition venues is derived from the database of the Information Department of China International Exhibition Center Group Corporation. According to the statistical standard of the exhibition venue market by the Global Association of the Exhibition Industry (UFI), a statistical survey has been conducted on 272 exhibition venues and non-professional exhibition places in 145 cities (excluding Hong Kong, Macau and Taiwan) and a statistical analysis has been conducted on those professional exhibition venues whose indoor rentable area is more than or equal to 5,000 square meters and at which more than two economic and trade exhibitions have been held in 2021. Accordingly, the China's exhibition venue profile defined in 2021 includes 151 professional exhibition venues, with a total indoor rentable area of approximately 10.34 million square meters.