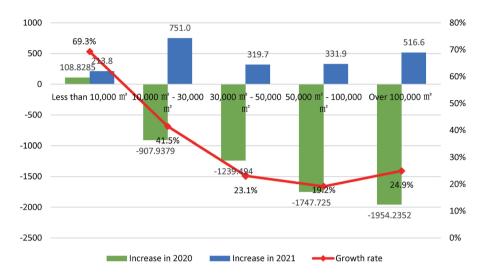

Figure 2.15 Variation in Quantities of Exhibitions of All Scales, 2020-2021(Unit: exhibitions)

Comparing the area of exhibitions held in 2021 and 2020, it can be seen that in 2021, the total area of exhibitions below 10,000 square meters increased by 2.138 million square meters over 2020, with a year-onyear growth of 69.3%; the total area of exhibitions with a scale of 10,000 to 30,000 square meters increased by 7.51 million square meters over 2020, with a year-on-year growth of 41.5%; the total area of exhibitions with a scale of 30,000 to 50,000 square meters increased by 3.197 million square meters over 2020, with a year-onyear growth of 23.1%; the total area of exhibitions with a scale of 50,000 to 100,000 square meters increased by 3.319 million square meters over 2020, with a year-on-year growth of 19.2%; the total area of exhibitions above 100,000 square meters increased by 5.166 million square meters over 2020, with a year-on-year growth of 24.9%. See Figure 2.16.

Figure 2.16 Variation in Exhibition Area of All Scales, 2020-2021 (Unit: 10,000 square meters)