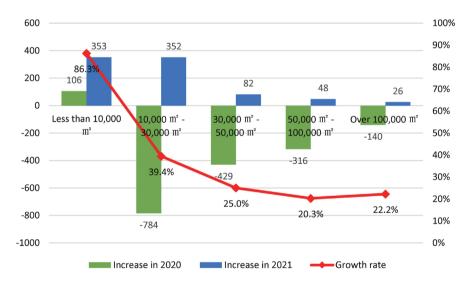

Comparing the exhibitions quantity of 2021 and 2020, it can be seen that in 2021, exhibitions below 10,000 square meters increased by 353 over 2020, with a year-on-year growth of 86.3%; exhibitions with a scale of 10,000 to 30,000 square meters increased by 352 over 2020, with a year-on-year growth of 39.4%; exhibitions with a scale of 30,000 to 50,000 square meters increased by 82 over 2020, with a year-on-year growth of 25.0%; exhibitions with a scale of 50,000 to 100,000 square meters increased by 48 over 2020, with a year-onyear decline of 20.3%; exhibitions above 100,000 square meters increased by 26 over 2020, with a year-onyear growth of 22.2%. See Figure 2.15.

Figure 2.15 Variation in Quantities of Exhibitions of All Scales, 2020-2021(Unit: exhibitions)

Comparing the area of exhibitions held in 2021 and 2020, it can be seen that in 2021, the total area of exhibitions below 10,000 square meters increased by 2.138 million square meters over 2020, with a year-onyear growth of 69.3%; the total area of exhibitions with a scale of 10,000 to 30,000 square meters increased by 7.51 million square meters over 2020, with a year-on-year growth of 41.5%; the total area of exhibitions with a scale of 30,000 to 50,000 square meters increased by 3.197 million square meters over 2020, with a year-onyear growth of 23.1%; the total area of exhibitions with a scale of 50,000 to 100,000 square meters increased by 3.319 million square meters over 2020, with a year-on-year growth of 19.2%; the total area of exhibitions above 100,000 square meters increased by 5.166 million square meters over 2020, with a year-on-year growth of 24.9%. See Figure 2.16.