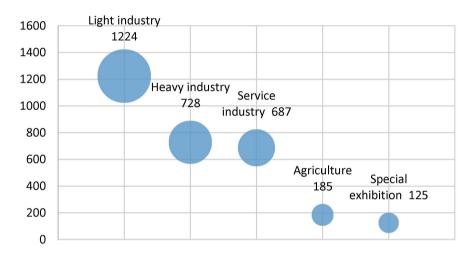

## (I) Light industry exhibitions ranked top in both quantity and area among all industries

Among the 2,949 trade and economic exhibitions, the number of light industry exhibitions ranked first in all industries, that of heavy industry exhibitions ranked second, and that of service industry exhibitions ranked third. Among them, 1,224 light industry exhibitions were held, accounting for 41.5% of the total number of classified exhibitions of known industries; the total exhibition area was about 38.19 million square meters, accounting for 41.1% of the total area of classified exhibitions of known industries. 728 heavy industry exhibitions were held, accounting for 24.7% of the total number of classified exhibitions of known industries; the total exhibition area reached about 24.75 million square meters, accounting for 26.6% of the total area of classified exhibitions of known industries. 687 service industry exhibitions were held, accounting for 23.3%

of the total number of classified exhibitions of known industries; the total exhibition area reached about 18.23 million square meters, accounting for 19.6% of the total area of classified exhibitions of known industries. The number of agricultural industry exhibition and specialized exhibition was 185 and 125 respectively, accounting for 6.3% and 4.2% of the total number of classified exhibitions of known industries; and the exhibition area was 6.26 million square meters and 5.46 million square meters respectively, accounting for 6.7% and 5.9% of the total area of classified exhibitions of known industries respectively. As shown in Figure 2.17, the position of the bubble reflects the difference in the number of exhibitions in different industries, and the size of the bubble represents the size of the exhibition area.

Figure 2.17 Distribution of Exhibition Industries in 2021