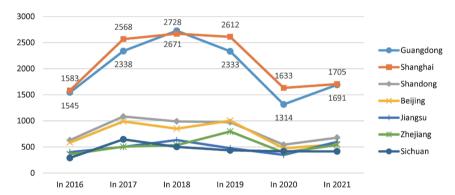

Figure 2.5 Provincial/Municipal/Autonomous Region Distribution of Exhibitions by Quantity Ratio, 2021

Figure 2.6 Variations in Exhibition Quantities of Major Exhibition Provinces (Autonomous Regions/ Municipalities Directly under the Central Government), 2016-2021

Besides, comparison on area of exhibitions from 2016 to 2021 suggested that between 2018 and 2020, all provinces (autonomous regions/municipalities directly under the central government) witnessed a decrease in the area of exhibitions, among which some had seen a continuous decline owing to different reasons, but the data was picking up in 2021. As shown in Figure 2.8.

Figure 2.8 Variations in Exhibition Area of Major Exhibition Provinces (Autonomous Regions/ Municipalities Directly under the Central Government) 2016-2021(Unit: 10,000 square meters)