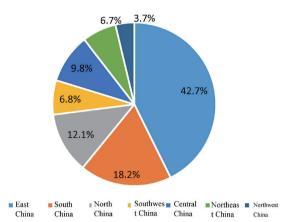

### 1. With obvious differences in the number of exhibitions in various regions, East China still took the lead

In 2021, considering the number of exhibitions, East China was far ahead; South China and North China ranked second and third respectively. Central China surpassed Southwest China, ranking fourth. Northeast China and Northwest China took the sixth and seventh respectively. As shown in Figure 2.1, 1,259 exhibitions or 42.7% of China's economic and trade exhibitions were held in East China, achieving a 1.3% increase. It is followed by South China and North China, holding 536 exhibitions (18.2%) and 357 exhibitions (12.1%) respectively; 288 exhibitions (9.8%) were held in Central China, and 200 exhibitions (6.8%) were held in Southwest China;

The two regions with the fewest exhibitions were the Northeast China and the Northwest China, holding 199 (6.7%) and 110 (3.7%) exhibitions respectively.

The geographical distribution of exhibitions by proportion in 2021 was basically the same as that in 2020. Slight increases were witnessed in East China, South China, Central China and Northwest China, and small decreases were witnessed in Southwest China and Northeast China; the proportion in Northwest China was basically unchanged. In addition, Central China outperformed Southwest China; taking the fourth place.

Figure 2.1 Geographical Distribution of Exhibitions by Quantity Ratio, 2021