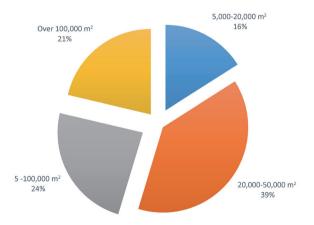

### IV. Distribution in Scale

Scale is an important standard for judging an exhibition's value and status, and specific evaluation indicators are area of exhibitions, quantity of exhibitions, number of exhibitors and quantity of visitors. In this Report, nationwide exhibition scale of 2021 was estimated by the exhibition area criterion, which was classified as below 10,000 square meters, 10,000-30,000 square meters, 30,000-50,000 square meters, 50,000-100,000 square meters and above 100,000 square meters. <sup>©</sup> The overall scale of exhibitions nationwide increased in 2021.

# (I) Nearly half of the exhibitions covered an area of 10,000 to 30,000 square meters, and the small-scale exhibitions below 10,000 square meters witnessed a remarkable increase.

In 2021, among all exhibitions held in China, the number of exhibitions with a scale of 10,000 to 30,000 square meters accounted for the largest proportion. The number of small-scale exhibitions below 10,000 square meters achieved an increase, and that of exhibitions with a scale above 10,000 square meters also increased. Specifically, exhibitions below 10,000 square meters totaled 762, accounting for 25.8% of all exhibitions with an increase of 86.3% over 2020; exhibitions with a scale of 10,000 to 30,000 square meters totaled 1,245, accounting for 42.2% of all exhibitions, an increase of 39.4% over 2020; exhibitions with a scale of 30,000 to 50,000 square meters totaled 410, accounting for 13.9% of all exhibitions, an increase of 25.0% over 2020; exhibitions with a scale of 50,000 to 100,000 square meters totaled 285, accounting for 9.7% of all exhibitions, an increase of 20.3% over 2020; exhibitions above 100,000 square meters totaled 143, accounting for 4.8% of all exhibitions, an increase of 22.2% over 2020. See Figure 2.11 and 2.12.

## (II) Exhibitions covering above 50,000 square meters accounted for a half, and the exhibitions of all scales witnessed an increase.

Among all exhibitions of different scales held in China in 2021, exhibitions with an area above 100,000 square meters accounted for the largest proportion, followed by those with an area of 10,000 to 30,000 square meters and those with an area of 50,000 to 100,000 square meters. Specifically, exhibitions below 10,000 square meters covered a total area of 5.224 million square meters, accounting for the smallest proportion of 5.6%. However, compared with 2020, the figure increased by 69.3%; exhibitions with a scale of 10,000 to 30,000 square meters covered a total area of 25.618 million square meters, accounting for 27.5% of all exhibitions; exhibitions with a scale of 30,000 to 50,000 square meters covered a total area of 17.033 million square meters, accounting for 18.3% of all exhibitions; exhibitions with a scale of 50,000 to 100,000 square meters covered a total area of 20.651 million square meters, accounting for 22.2% of all exhibitions; exhibitions above 100,000 square meters covered a total area of 25.884 million square meters, accounting for 27.8% of all exhibitions. See Figure 2.13 and 2.14.