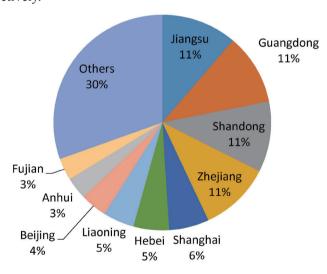

## 1. By quantity of exhibitions, all provinces witnessed a significant rise while Guangdong, Shanghai and Jiangsu ranked top three

In 2021, China's top three provinces (autonomous regions/municipalities directly under the central government) by quantity of exhibitions were Guangdong, Shanghai and Jiangsu successively, all of which saw an increase, to varying degrees, in quantity of exhibitions. Among the three regions, Guangdong Province held a total of 419 exhibitions, accounting for 14.2% of the national total, with a YoY increase of 47.5%; Shanghai held a total of 341 exhibitions, accounting for 11.6% of the national total, with a YoY increase of 8.3%; Jiangsu Province held a total of 307 exhibitions, accounting for 10.4% of the national total, with a YoY increase of 195.2%. The top three provinces (autonomous regions/municipalities directly under the central government) hosted a total of 1,067 exhibitions, with a YoY increase of 51.8%. As shown in Figure 2.5 and Figure 2.6.

Figure 2.5 Provincial/Municipal/Autonomous Region Distribution of Exhibitions by Quantity Ratio, 2021

Figure 2.6 Variations in Exhibition Quantities of Major Exhibition Provinces (Autonomous Regions/ Municipalities Directly under the Central Government), 2016-2021