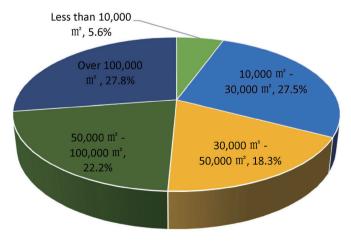

## (II) Exhibitions covering above 50,000 square meters accounted for a half, and the exhibitions of all scales witnessed an increase.

Among all exhibitions of different scales held in China in 2021, exhibitions with an area above 100,000 square meters accounted for the largest proportion, followed by those with an area of 10,000 to 30,000 square meters and those with an area of 50,000 to 100,000 square meters. Specifically, exhibitions below 10,000 square meters covered a total area of 5.224 million square meters, accounting for the smallest proportion of 5.6%. However, compared with 2020, the figure increased by 69.3%; exhibitions with a scale of 10,000 to 30,000 square meters covered a total area of 25.618 million square meters, accounting for 27.5% of all exhibitions; exhibitions with a scale of 30,000 to 50,000 square meters covered a total area of 17.033 million square meters, accounting for 18.3% of all exhibitions; exhibitions with a scale of 50,000 to 100,000 square meters covered a total area of 20.651 million square meters, accounting for 22.2% of all exhibitions; exhibitions above 100,000 square meters covered a total area of 25.884 million square meters, accounting for 27.8% of all exhibitions. See Figure 2.13 and 2.14.