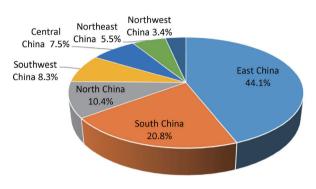

## (I) Regional Distribution

In 2021, differences existed in the number and area distribution of economic and trade exhibitions in various regions of China. East China took the lead in terms of the number of exhibitions and area, Northeast China and Northwest China, however, lagged behind relatively in such terms.

### 1. With obvious differences in the number of exhibitions in various regions, East China still took the lead

In 2021, considering the number of exhibitions, East China was far ahead; South China and North China ranked second and third respectively. Central China surpassed Southwest China, ranking fourth. Northeast China and Northwest China took the sixth and seventh respectively. As shown in Figure 2.1, 1,259 exhibitions or 42.7% of China's economic and trade exhibitions were held in East China, achieving a 1.3% increase. It is followed by South China and North China, holding 536 exhibitions (18.2%) and 357 exhibitions (12.1%) respectively; 288 exhibitions (9.8%) were held in Central China, and 200 exhibitions (6.8%) were held in Southwest China;

The two regions with the fewest exhibitions were the Northeast China and the Northwest China, holding 199 (6.7%) and 110 (3.7%) exhibitions respectively.

The geographical distribution of exhibitions by proportion in 2021 was basically the same as that in 2020. Slight increases were witnessed in East China, South China, Central China and Northwest China, and small decreases were witnessed in Southwest China and Northeast China; the proportion in Northwest China was basically unchanged. In addition, Central China outperformed Southwest China; taking the fourth place.

## 3. The distribution of exhibition area was uneven in different regions, and East China still ranked top

In 2021, the exhibition area varied greatly in different regions in China, among which East China ranked top, followed successively by South China, North China, Southwest China, Central China, Northeast China and

Northwest China. The ranking order was consistent with that in 2020. As shown in Figure 2.3, East China recorded 40.97 million square meters in exhibition area, taking up 44.1% of the total area of economic and trade exhibitions held nationwide; exhibition area in South China covered 19.35 million square meters, taking up 20.8%; exhibition area in North China covered 9.7 million square meters, taking up 10.4%; exhibition area in Southwest China and Central China covered 7.11 million square meters and 7.02 million square meters, taking up 8.3% and 7.5%, respectively. Northeast China and Northwest China registered the smallest area of 5.11 million square meters and 3.14 million square meters, accounting for 5.5% and 3.4%, respectively.