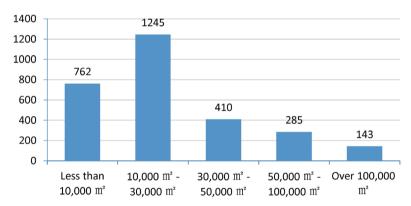

# (I) Nearly half of the exhibitions covered an area of 10,000 to 30,000 square meters, and the small-scale exhibitions below 10,000 square meters witnessed a remarkable increase.

In 2021, among all exhibitions held in China, the number of exhibitions with a scale of 10,000 to 30,000 square meters accounted for the largest proportion. The number of small-scale exhibitions below 10,000 square meters achieved an increase, and that of exhibitions with a scale above 10,000 square meters also increased. Specifically, exhibitions below 10,000 square meters totaled 762, accounting for 25.8% of all exhibitions with an increase of 86.3% over 2020; exhibitions with a scale of 10,000 to 30,000 square meters totaled 1,245, accounting for 42.2% of all exhibitions, an increase of 39.4% over 2020; exhibitions with a scale of 30,000 to 50,000 square meters totaled 410, accounting for 13.9% of all exhibitions, an increase of 25.0% over 2020; exhibitions with a scale of 50,000 to 100,000 square meters totaled 285, accounting for 9.7% of all exhibitions, an increase of 20.3% over 2020; exhibitions above 100,000 square meters totaled 143, accounting for 4.8% of all exhibitions, an increase of 22.2% over 2020. See Figure 2.11 and 2.12.