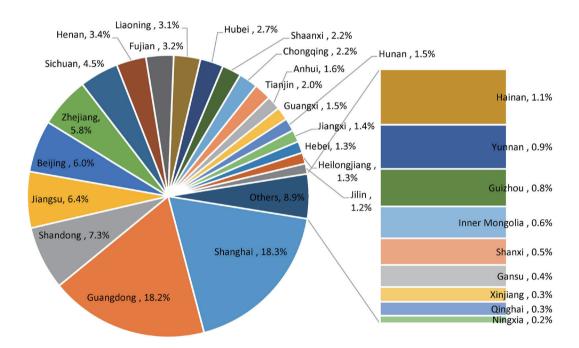

### (II) Provincial Distribution

In 2021, under the repeated influence of the epidemic, the situation of exhibition holding in the provinces (autonomous regions/municipalities directly under the central government) in China has been better than that in 2020. Those provinces more capable of organizing exhibitions still embark actively on holding these events while taking measures for epidemic prevention and control. Guangdong and Shanghai continued to maintain top two in terms of the number and area of exhibitions held, with exhibition area in each region exceeding 15 million square meters.

## 1. By quantity of exhibitions, all provinces witnessed a significant rise while Guangdong, Shanghai and Jiangsu ranked top three

In 2021, China's top three provinces (autonomous regions/municipalities directly under the central government) by quantity of exhibitions were Guangdong, Shanghai and Jiangsu successively, all of which saw an increase, to varying degrees, in quantity of exhibitions. Among the three regions, Guangdong Province held a total of 419 exhibitions, accounting for 14.2% of the national total, with a YoY increase of 47.5%; Shanghai held a total of 341 exhibitions, accounting for 11.6% of the national total, with a YoY increase of 8.3%; Jiangsu Province held a total of 307 exhibitions, accounting for 10.4% of the national total, with a YoY increase of 195.2%. The top three provinces (autonomous regions/municipalities directly under the central government) hosted a total of 1,067 exhibitions, with a YoY increase of 51.8%. As shown in Figure 2.5 and Figure 2.6.

2. By area of exhibitions, all provinces witnessed a significant rise with Shanghai, Guangdong and Shandong ranking top three

In 2021, the area of exhibitions held by each province increased to varying degrees. Among them, those ranking top three in exhibition areas were Shanghai, Guangdong and Shandong successively, while Beijing dropped out of the top three. In specific, Shanghai had an exhibition area of 17.055 million square meters, taking up 18.3% of the national total, with an increase of 4.5% YoY; Guangdong registered an exhibition area of 16.905 million square meters, taking up 18.2% of the national total, with an increase of 28.7% YoY; Shandong's exhibition area came in at 6.792 million square meters, taking up 7.3% of the national total, with an increase of 25.1% YoY. The top three provinces (autonomous regions/municipalities directly under the central government) by area of exhibitions registered a total exhibition area of 40.752 million square meters, with an increase of 16.8% YoY. As shown in Figure 2.7.

Figure 2.7 Provincial, Municipal/Autonomous Region Distribution of Exhibitions by Area Ratio, 2021

There were two provinces (autonomous regions/municipalities directly under the central government) with an exhibition area exceeding 10 million square meters - Shanghai and Guangdong. In addition to the above two provinces (autonomous regions/municipalities directly under the central government), six other provinces (autonomous regions/municipalities directly under the central government) have registered an exhibition area of over 5 million square meters. And there were seven provinces (autonomous regions/municipalities directly under the central government) with an exhibition area between 2 million and 5 million square meters, covering a total exhibition area of 19.663 million square meters, taking up 21.1% of the national total; there were nine provinces with an exhibition area between 1 million and 2 million square meters, registering a total exhibition area of 11.946 million square meters, taking up 12.8% of the national total. As shown in Table 2.4.

Table 2.4 List of Provinces (Autonomous Regions/ Municipalities directly under the Central Government) with an Exhibition Area of Above 1 million square meters, in 2021

| S/N | Provinces & Municipalities | Area (10,000 square meters) | S/N | Provinces & Municipalities | Area (10,000 square meters) |
|-----|----------------------------|-----------------------------|-----|----------------------------|-----------------------------|
| 1   | Shanghai                   | 1705.5                      | 12  | Shaanxi                    | 204.5                       |
| 2   | Guangdong                  | 1690.5                      | 13  | Chongqing                  | 202.2                       |
| 3   | Shandong                   | 679.2                       | 14  | Tianjin                    | 181.8                       |
| 4   | Jiangsu                    | 598.7                       | 15  | Anhui                      | 149.6                       |
| 5   | Beijing                    | 553.6                       | 16  | Guangxi                    | 140.1                       |
| 6   | Zhejiang                   | 539.5                       | 17  | Hunan                      | 137.4                       |
| 7   | Sichuan                    | 416.0                       | 18  | Jiangxi                    | 129.8                       |
| 8   | Henan                      | 317.5                       | 19  | Hebei                      | 125.5                       |
| 9   | Fujian                     | 294.6                       | 20  | Heilongjiang               | 116.9                       |
| 10  | Liaoning                   | 284.8                       | 21  | Jilin                      | 109.5                       |
| 11  | Hubei                      | 246.7                       | 22  | Hainan                     | 104.0                       |