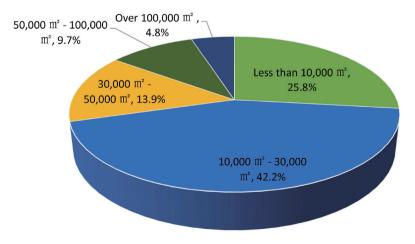

# (I) Nearly half of the exhibitions covered an area of 10,000 to 30,000 square meters, and the small-scale exhibitions below 10,000 square meters witnessed a remarkable increase.

In 2021, among all exhibitions held in China, the number of exhibitions with a scale of 10,000 to 30,000 square meters accounted for the largest proportion. The number of small-scale exhibitions below 10,000 square meters achieved an increase, and that of exhibitions with a scale above 10,000 square meters also increased. Specifically, exhibitions below 10,000 square meters totaled 762, accounting for 25.8% of all exhibitions with an increase of 86.3% over 2020; exhibitions with a scale of 10,000 to 30,000 square meters totaled 1,245, accounting for 42.2% of all exhibitions, an increase of 39.4% over 2020; exhibitions with a scale of 30,000 to 50,000 square meters totaled 410, accounting for 13.9% of all exhibitions, an increase of 25.0% over 2020; exhibitions with a scale of 50,000 to 100,000 square meters totaled 285, accounting for 9.7% of all exhibitions, an increase of 20.3% over 2020; exhibitions above 100,000 square meters totaled 143, accounting for 4.8% of all exhibitions, an increase of 22.2% over 2020. See Figure 2.11 and 2.12.